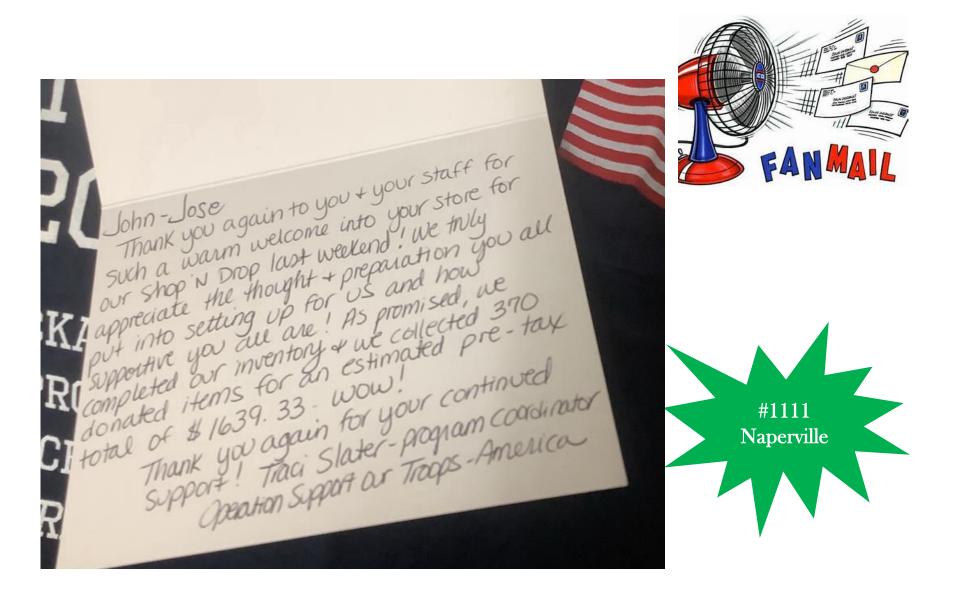

d a call from Evelyn, the young lady involved in the accident. Evelyn told Bill that she saw the video that Amazon had and that she had no recollection of the incident but after seeing the video she called Bill her guardian angel. Evelyn's mother also got on the phone and thanked him for saving her daughter's life. Bill was touched to say the least and very happy to now know that Evelyn is okay. He is a hero and made a huge difference last Friday.

Bill has been with the company eleven years and is one of our top drivers. He won employee of the month in August 2020 and was a runner up for driver of the year in 2022. He achieved the 10-year safe driver award in September and is still accident-free to date. He has also been on our list for weekly perfect attendance nearly every week.









Thank-you **Store Director Marco Caputo**. My mom sometimes gets confused, and she was out of milk and bread. She called the store where she has shopped for over 30 years and spoke with Marco, telling him about the items she was out of and how she wasn't sure what to do. Shortly thereafter Marco was standing at my mom's door with the milk and bread. I called the store and spoke with Marco and even offered to come over and pay him for the products, but he declined to take the money and said he was "happy to help." I've never had this type of superb customer experience and I'm especially appreciative of Marco.











diversity & inclusion

<u>Chair</u>



Amber Engstrom Merchandising Mgr.

#### **Co-Chairs**

S.D. Ricky Sookhoo

#3376 Chicago



S.D. Marlyn Loughmiller #1189 Chesterton