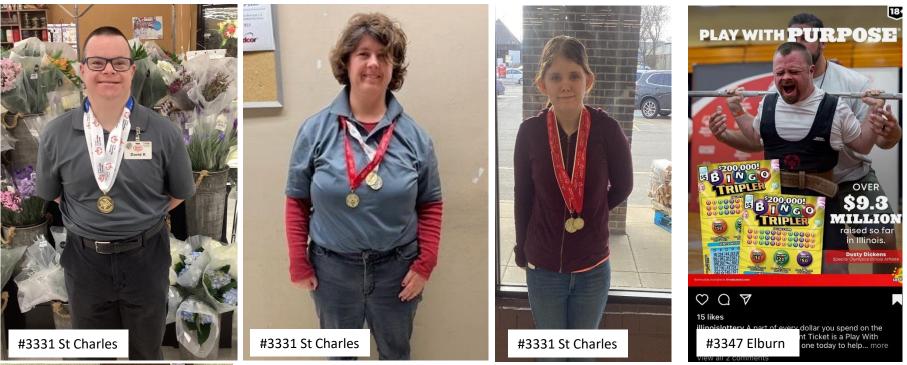

Proud moment for D2 dad Luigi!

Jewel-Osco was a sponsor with the donation of bananas and granola bars.

tit256 Algonquin

Congratulations to all of our Special Olympics Illinois athletes!

Shout-out to #3331 St. Charles associates David Kelly, Margaret Amore & Kayle Brooks.

#3347 Elburn Dustin Dickens was featured as part of the Illinois Lottery and....

James Williams from #1256 Algonquin placed 1<sup>st</sup> in the medley relay, 2<sup>nd</sup> in the breaststroke and 5<sup>th</sup> in the 100-yard free style!