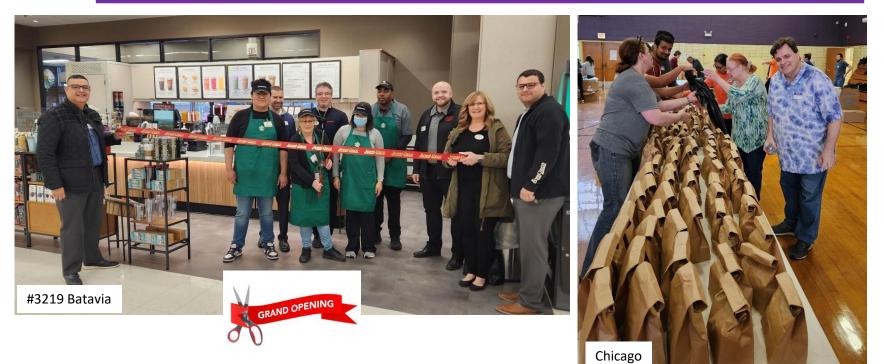

## **Community Engagement**

Bill Gillispie Jr., #3394 Huntley associate Steve Colello and 70 volunteers packaged 4,250 meal bags that were delivered to 28 shelters in Chicago.

#nicejob