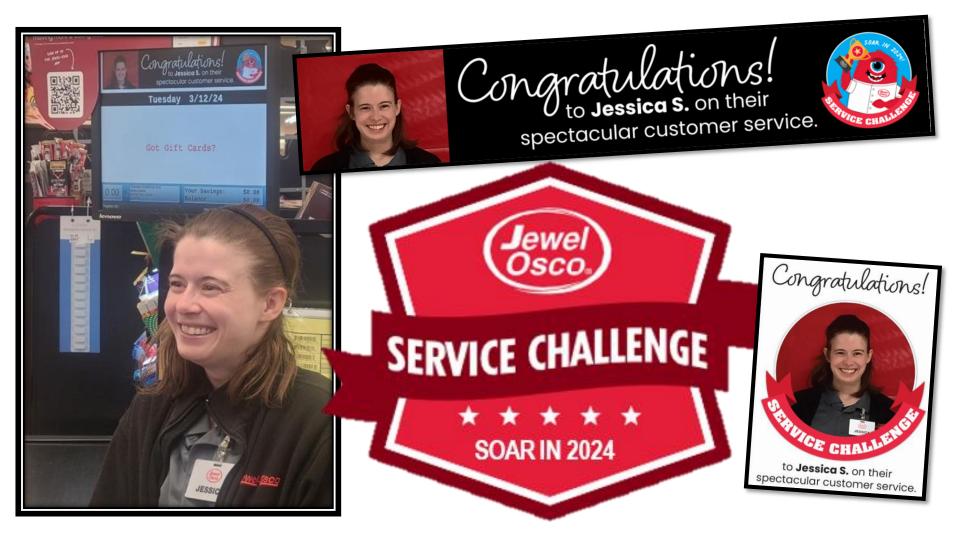

to 28 shelters in Chicago.

#nicejob



## **Community Engagement**





Several people from the D2 team had the opportunity to help celebrate the birthday of "Benny the Bull" while Luigi "Gino" De Matteo represented Jewel-Osco as the ball presenter.

Proud moment for D2 dad Luigi!

Jewel-Osco was a sponsor with the donation of bananas and granola bars.













tit256 Algonquin

Congratulations to all of our Special Olympics Illinois athletes!

Shout-out to #3331 St. Charles associates David Kelly, Margaret Amore & Kayle Brooks.

#3347 Elburn Dustin Dickens was featured as part of the Illinois Lottery and....

James Williams from #1256 Algonquin placed 1<sup>st</sup> in the medley relay, 2<sup>nd</sup> in the breaststroke and 5<sup>th</sup> in the 100-yard free style!























Debbie Krivicich-Ciesielski is A feeling fantastic at Jewel-Osco.

1d - Homewood, IL - #

Felt Very Excited And Honored To Have Been Selected As Excellence In Service Cashier To Represent My Store, The Munster Jewel #3096, At The Cashier/Bagger Competition Held Today At The Homewood, IL Store. Billy, My Fellow Associate, Was Selected From Our Store As Excellence In Service Bagger. We Competed Together With Other Stores In Our District 6. I Competed Once Before, But That Was Years Ago. Even Though Neither One Of Us Advanced To The Top 4, The Bottom Line Was We Had So Much Fun. We Met And Made Some Great Friends There Today. It Was Also JoJo's 7th Birthday That We Celebrated. We Were Treated To A Wonderful Luncheon, And They Gave Us A Hugh Bag Filled With Awesome Jewel Goodies To Tak