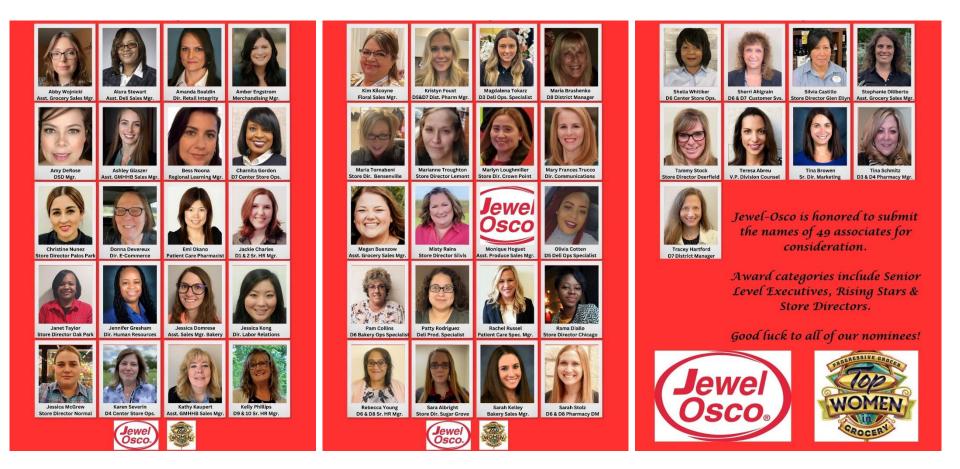

### Congratulations to the 2024 Jewel-Osco Progressive Grocer Top Women in Grocery Nominees

Progressive Grocer will announce the winners this month!

Congratulations to #2160 Palos Park Store Director Christine Nunez for being selected to participate in the Albertsons Women's HERstory Month celebration. "I was honored to represent Jewel-Osco and participate on a panel with amazing women from Albertsons Companies" – Christine Nunez